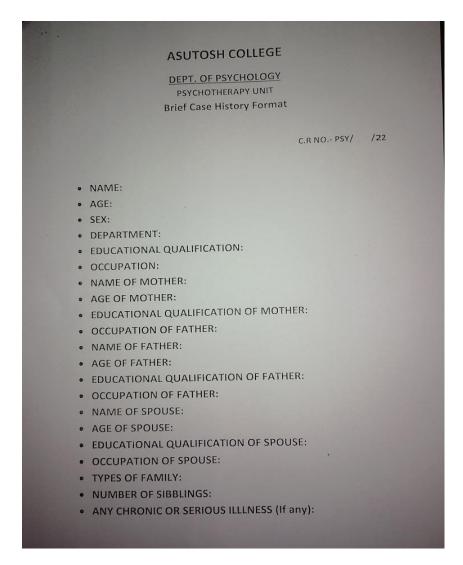

A non-transferrable card is provided to each individual to maintain a record of enrolments in the psychotherapy unit. The card includes a few basic details about the holder such as their name, their department, date of enrolment, contact details, and the signature of the holder. This card is to be produced by the individual before each session. Along with this, a brief case history form is also provided. This involves an overview of all relevant personal details such as educational background, family background, and history of chronic or serious illnesses, if any.

This card is issued to individuals once an appointment has been scheduled. As mentioned previously, it is non-transferrable and one is required to bring this to each session they attend.

This is the brief case history format that is used by the faculty members during a session. Through this form, an individual discloses some basic personal information which facilitates the process of providing psychological support by conveying a clearer picture of the individual and their background.